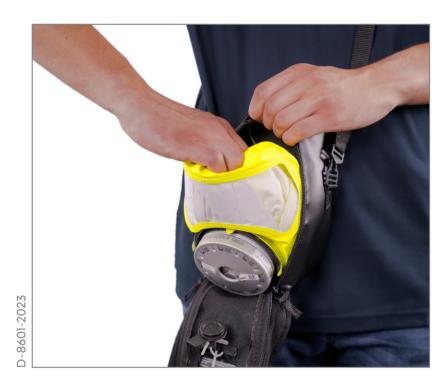

Remove the hood from the Soft Pack.

The second filter sealing plug is detached from the hood.

Widen the neck seal and pull the hood over your head. Ensure that nose and chin sit comfortably in the half mask and all hair is tucked into the hood.