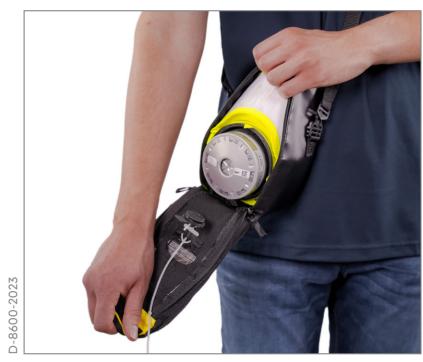

Remove the hood from the Soft Pack.

The second filter sealing plug is detached from the hood.

Widen the neck seal and pull the hood over your head. Ensure that nose and chin sit comfortably in the half mask and all hair is tucked into the hood.