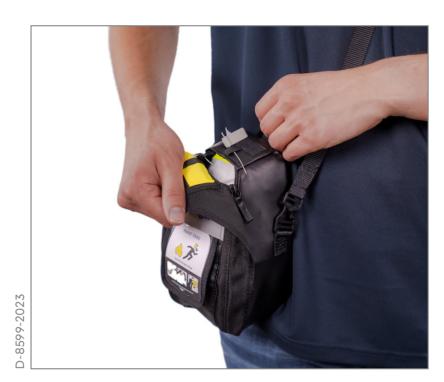

## Dräger PARAT® Soft Pack Donning Poster

Dräger PARAT® Soft Pack

Pull the yellow flap downwards. The security seal breaks automatically.

Open the Soft Pack completely so that the front filter sealing plug is removed.