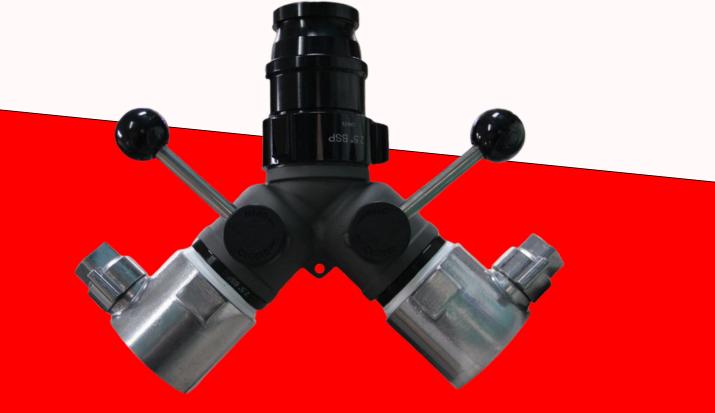

## WYE Inlet 2.5" Male Coupling Outlet (2) x 2.5" Female Bi Coupling

| Outlet Size | 2.5"(65mm) Male Threadx2 |
|-------------|--------------------------|
| Inlet Size  | 2.5"(65mm) Female Thread |
| Material    | Lightweight Alloy        |
| Weight      | 2kg                      |
| Length      | 143mm                    |

## WYES

- Durable light-weight alloy construction
- Designed for heavy-duty use
- Rated up to 200 PSI (14bar)
- Male adapters are easily removed for adjustment of seats
- Body painted red
- For other non-standard (customized) thread swivel, please provide us the specification you need