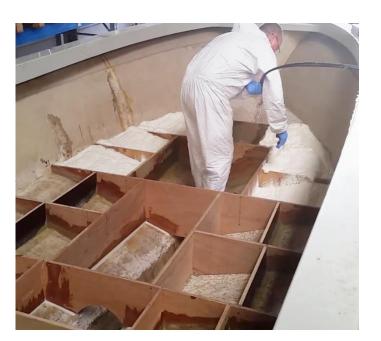

MAXTWO closed cell foam is used as insulation material for hot tubs.

insulation

MAXTWO closed cell foam is used as insulation material during renovation of boats to increase comfort and buoyancy.