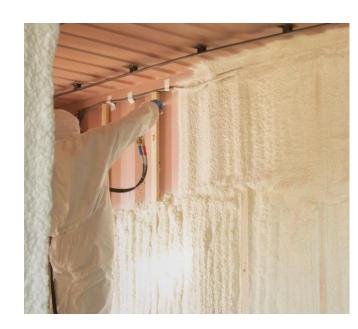

MAXTWO is used to create an airtight seal of closed cell foam between wall and roof connection.

Wall insulation

MAXTWO closed cell foam is used as insulation material in lumber frame construction but also suited for other types of building constructions.