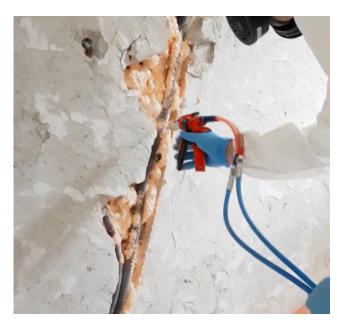

MAXTWO closed cell foam can be used to fill gaps in walls and to insulate/seal wall/floor connections.

- Prefab
- Reefer repair
- Container insulation
- Hot tub insulation
- Boat insulation

MAXTWO open and closed cell foam can be used as insulation material which can be applied at manufacturing site or on building site.