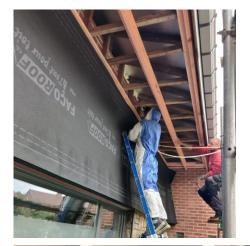

## Soudafoam MAXTWO HFO

**Applications** 

- Roof insulation
- Roof/wall connection
- Wall insulation
- Insulating/filling of small gaps in floor and wall

Renovation and new buildings

MAXTWO open and closed cell can be used as roof insulation for renovation projects but also in new buildings.