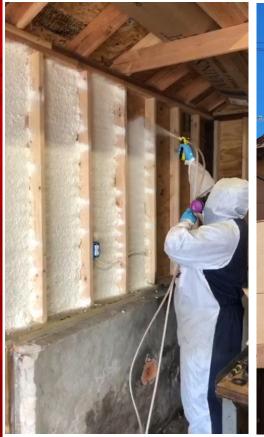

MAXTWO is used to create an airtight seal of closed cell foam between wall and roof connection.

Wall insulation

MAXTWO closed cell foam is used as insulation material in lumber frame construction but also suited for other types of building constructions.