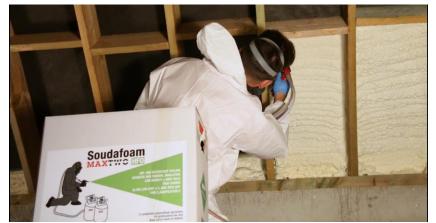

## Soudafoam MAXTWO HFO

**Applications** 

- Roof insulation
- Roof/wall connection
- Wall insulation
- Insulating/filling of small gaps in floor and wall

Renovation and new buildings

MAXTWO open and closed cell can be used as roof insulation for renovation projects but also in new buildings.