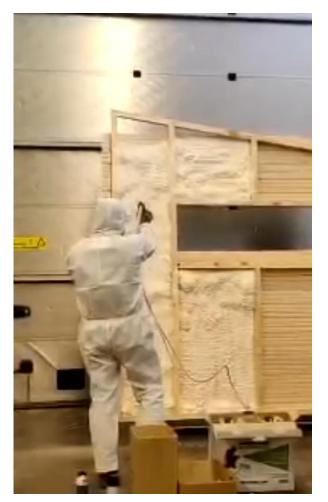

## Soudafoam MAXTWO HFO

**Applications** 

- Roof insulation
- Roof/wall connection
- Wall insulation
- Insulating/filling of small gaps in floor and wall

Renovation and new buildings

MAXTWO open and closed cell can be used as roof insulation for renovation projects but also in new buildings.