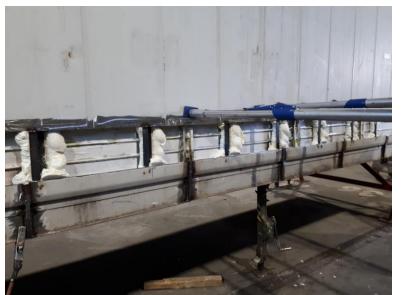

Reefer repair

Reefers which are damaged can be repaired with MAXTWO HD, which is well suited for metal substrates.

Soudafoam MAXTWO HD can be used as insulating material to transform container to office or living space. MAXTWO Refill with heated cabinet is used for this project.