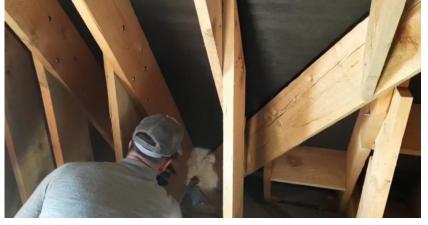

## Soudafoam MAXTWO HFO

**Applications** 

- Roof insulation
- Roof/wall connection
- Wall insulation
- Insulating/filling of small gaps in floor and wall

Renovation and new buildings

MAXTWO open and closed cell can be used as roof insulation for renovation projects but also in new buildings.