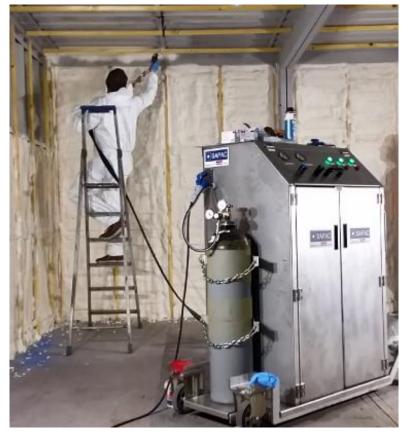

## Soudafoam MAXTWO HFO

**Applications** 

- Roof insulation
- Roof/wall connection
- Wall insulation
- Insulating/filling of small gaps in floor and wall

Renovation and new buildings

MAXTWO open and closed cell can be used as roof insulation for renovation projects but also in new buildings.