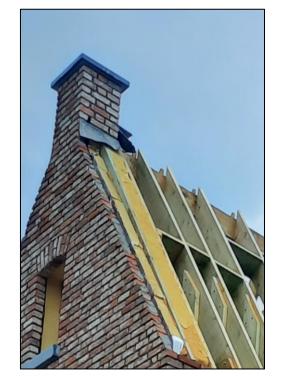

MAXTWO is used to create an airtight seal of closed cell foam between wall and roof connection.

Wall insulation

MAXTWO closed cell foam is used as insulation material in lumber frame construction but also suited for other types of building constructions.