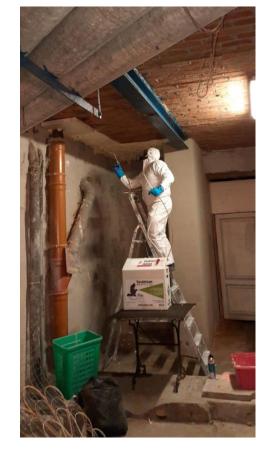

MAXTWO is used to create an airtight seal of closed cell foam between wall and roof connection.

Wall insulation

MAXTWO closed cell foam is used as insulation material in lumber frame construction but also suited for other types of building constructions.

MAXTWO closed cell foam can be used to fill gaps in walls and to insulate/seal wall/floor connections.

- Prefab
- Reefer repair
- Container insulation
- Hot tub insulation
- Boat insulation

MAXTWO open and closed cell foam can be used as insulation material which can be applied at manufacturing site or on building site.