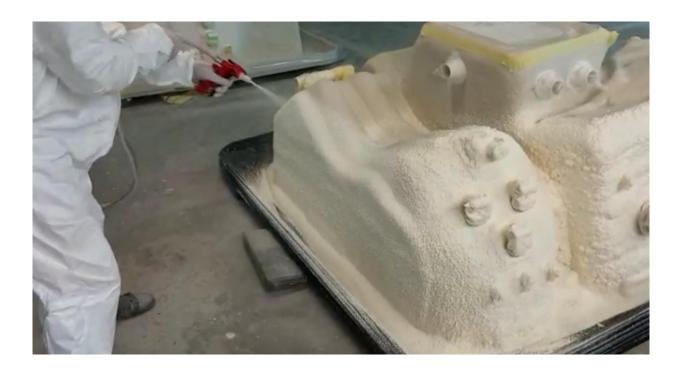

Reefer repair

Reefers which are damaged can be repaired with MAXTWO HD, which is well suited for metal substrates.

Soudafoam MAXTWO HD can be used as insulating material to transform container to office or living space. MAXTWO Refill with heated cabinet is used for this project.