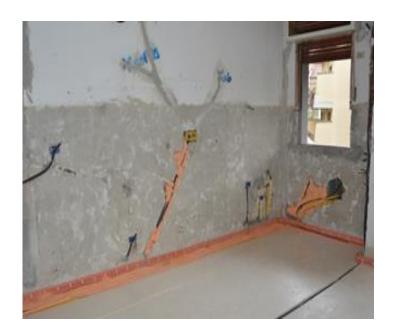

MAXTWO closed cell foam can be used to fill gaps in walls and to insulate/seal wall/floor connections.

- Prefab
- Reefer repair
- Container insulation
- Hot tub insulation
- Boat insulation

MAXTWO open and closed cell foam can be used as insulation material which can be applied at manufacturing site or on building site.