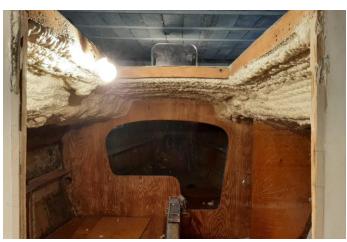

MAXTWO closed cell foam is used as insulation material for hot tubs.

insulation

MAXTWO closed cell foam is used as insulation material during renovation of boats to increase comfort and buoyancy.