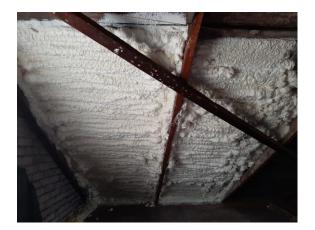

## Soudafoam MAXTWO HFO

**Applications** 

- Roof insulation
- Roof/wall connection
- Wall insulation
- Insulating/filling of small gaps in floor and wall

Renovation and new buildings

MAXTWO open and closed cell can be used as roof insulation for renovation projects but also in new buildings.