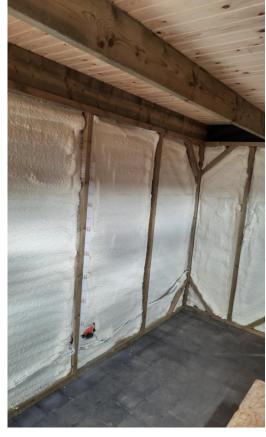

## Soudafoam MAXTWO HFO

**Applications** 

- Roof insulation
- Roof/wall connection
- Wall insulation
- Insulating/filling of small gaps in floor and wall

Renovation and new buildings

MAXTWO open and closed cell can be used as roof insulation for renovation projects but also in new buildings.

MAXTWO is used to create an airtight seal of closed cell foam between wall and roof connection.

Wall insulation

MAXTWO closed cell foam is used as insulation material in lumber frame construction but also suited for other types of building constructions.