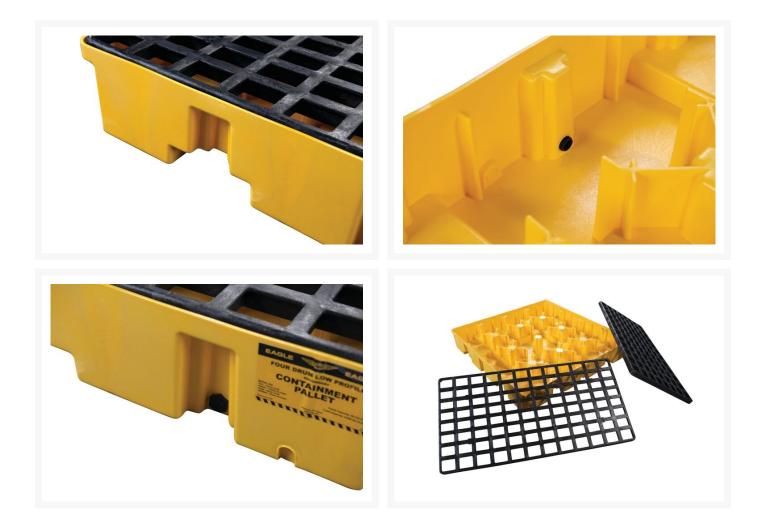

## 4 Drum Plastic Pallet With Drain, Yellow - 1645

## Description

All Eagle Basins, Pallets and Platforms feature high-performance engineered plastic construction for excellent chemical resistance and impact durability for long life. Pallets and Platforms are also UV Protected. Pallets and Platforms feature Removable flat top grating and Modular platforms are easy to connect with built-in U-channel. Most models available with and without drain.

## Specifications

| Model No                | 1645                      |
|-------------------------|---------------------------|
| Color                   | Yellow                    |
|                         |                           |
| UPC                     | 048441601400              |
| Number of Drums         | 4                         |
| Load Capacity, lbs      | 8000                      |
| Load Capacity, kgs      | 3628.8                    |
| Drain                   | Yes                       |
| Fork Pockets            | Yes                       |
| Sump Capacity, gallons  | 66                        |
| Sump Capacity, liters   | 249.84                    |
| Material Specifications | High-Density-Polyethylene |
| Dimensions, Exterior    | 51.25W x 51.25D x 7.75H   |
| Pallet Quantity         | 12                        |
| Net Weight, lbs         | 67                        |
| Net Weight, kgs         | 30.39                     |
| Compliance: EPA 40      | Yes                       |
| SPCC Compliance         | Yes                       |