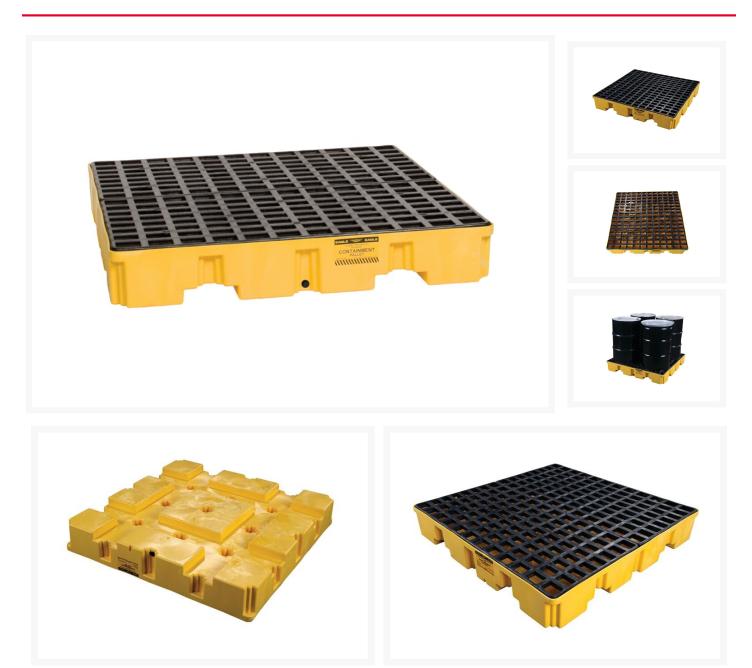

## 4 Drum Plastic Pallet With Drain, Yellow - 1645

## Description

All Eagle Basins, Pallets and Platforms feature high-performance engineered plastic construction for excellent chemical resistance and impact durability for long life. Pallets and Platforms are also UV Protected. Pallets and Platforms feature Removable flat top grating and Modular platforms are easy to connect with built-in U-channel. Most models available with and without drain.

## Specifications

| Model No                | 1645                      |
|-------------------------|---------------------------|
| Color                   | Yellow                    |
|                         |                           |
| UPC                     | 048441601400              |
| Number of Drums         | 4                         |
| Load Capacity, lbs      | 8000                      |
| Load Capacity, kgs      | 3628.8                    |
| Drain                   | Yes                       |
| Fork Pockets            | Yes                       |
| Sump Capacity, gallons  | 66                        |
| Sump Capacity, liters   | 249.84                    |
| Material Specifications | High-Density-Polyethylene |
| Dimensions, Exterior    | 51.25W x 51.25D x 7.75H   |
| Pallet Quantity         | 12                        |
| Net Weight, lbs         | 67                        |
| Net Weight, kgs         | 30.39                     |
| Compliance: EPA 40      | Yes                       |
| SPCC Compliance         | Yes                       |