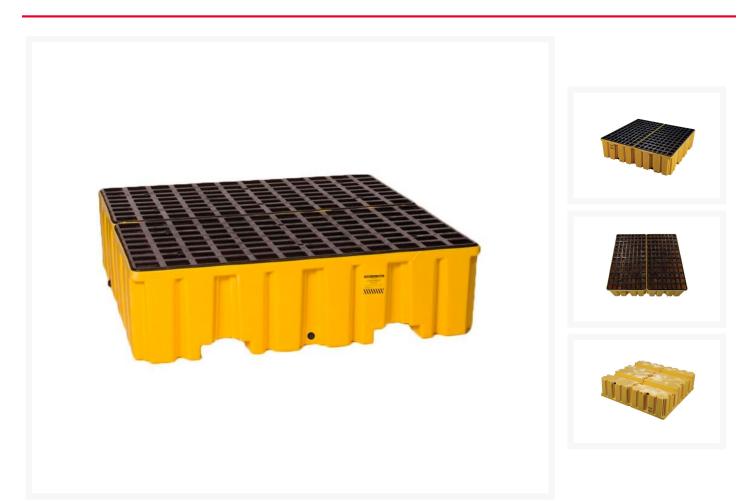

## 4 Drum Plastic Pallet, Large Capacity, Yellow-1640

## Description

All Eagle Basins, Pallets and Platforms feature high-performance engineered plastic construction for excellent chemical resistance and impact durability for long life. Pallets and Platforms are also UV Protected. Pallets and Platforms feature Removable flat top grating and Modular platforms are easy to connect with built-in U-channel. Most models available with and without drain.

## Specifications

| Model No                | 1640                      |
|-------------------------|---------------------------|
| Color                   | Yellow                    |
|                         |                           |
| UPC                     | 048441601035              |
| Number of Drums         | 4                         |
| Load Capacity, lbs      | 8000                      |
| Load Capacity, kgs      | 3628.8                    |
| Drain                   | Yes                       |
| Fork Pockets            | Yes                       |
| Sump Capacity, gallons  | 132                       |
| Sump Capacity, liters   | 499.67                    |
| Material Specifications | High-Density-Polyethylene |
| Dimensions, Exterior    | 13.92H x 48.5D x 48.5D    |
| Pallet Quantity         | 7                         |
| Net Weight, lbs         | 104                       |
| Net Weight, kgs         | 47.17                     |
| Compliance: EPA 40      | Yes                       |
| SPCC Compliance         | Yes                       |