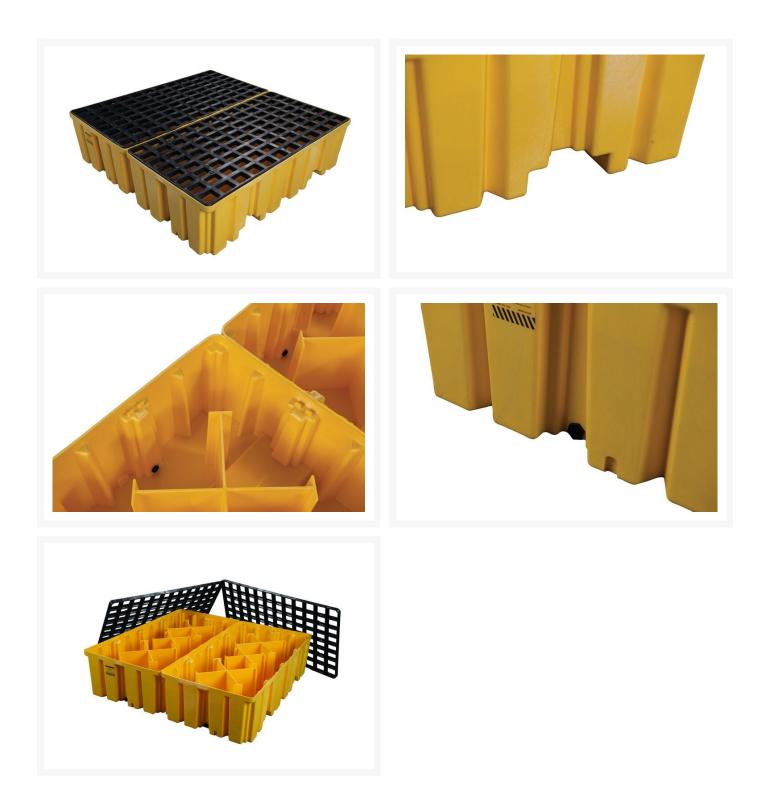

## 4 Drum Plastic Pallet, Large Capacity, Yellow-1640

## Description

All Eagle Basins, Pallets and Platforms feature high-performance engineered plastic construction for excellent chemical resistance and impact durability for long life. Pallets and Platforms are also UV Protected. Pallets and Platforms feature Removable flat top grating and Modular platforms are easy to connect with built-in U-channel. Most models available with and without drain.

## Specifications

| Model No                | 1640                      |
|-------------------------|---------------------------|
| Color                   | Yellow                    |
|                         |                           |
| UPC                     | 048441601035              |
| Number of Drums         | 4                         |
| Load Capacity, lbs      | 8000                      |
| Load Capacity, kgs      | 3628.8                    |
| Drain                   | Yes                       |
| Fork Pockets            | Yes                       |
| Sump Capacity, gallons  | 132                       |
| Sump Capacity, liters   | 499.67                    |
| Material Specifications | High-Density-Polyethylene |
| Dimensions, Exterior    | 13.92H x 48.5D x 48.5D    |
| Pallet Quantity         | 7                         |
| Net Weight, lbs         | 104                       |
| Net Weight, kgs         | 47.17                     |
| Compliance: EPA 40      | Yes                       |
| SPCC Compliance         | Yes                       |