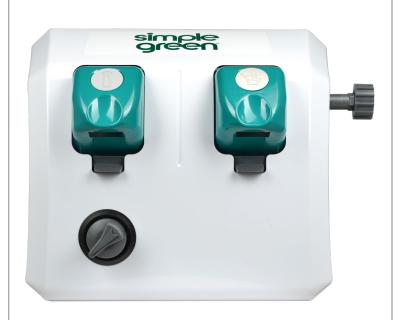

## SIMPLE GREEN® 4 + 1 Select Proportioner

## **UNIQUE FEATURES**

- Dispenses up to 5 chemicals or water
- Features 4 low flow (1 GPM) bottle fill & 1 high flow (3.5 GPM) bucket fill outputs
- AccuPro Pressure Regulation Technology ensures accurate dilution regardless of fluctuations in water pressure
- E-Gap eductors provide backflow protection using an elastomeric sleeve
- American Society of Safety Engineers (ASSE) 1055 approved
- Option to lock in the "on" position
- Dilution tip kit includes a customizable tip for non-standard dilutions or water dispensing