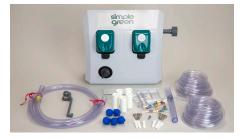

## INCLUDES

- 14 pre-set metering tips providing 1:26-1:447 dilution ratios & one customizable tip
- 4-foot bucket fill hose with storage hook
- Mounting anchor kit

CONVENIENT

- Dispenses up to 5 chemicals or water
- Expansive workspace to easily route tubes
- Tool-free maintenance
- Quick & easy mounting