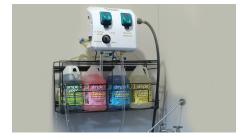

## **OPTIONAL PRODUCT RACK**

- Proportioner mounts directly to rack
- · Easy to install, heavy-duty wire rack built to last
- Accomodates 4 standard gallon bottles
- Space for an owner-provided lock helps prevent chemical theft & tampering