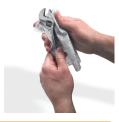

## **GOJO® Scrubbing Towels**

80 Count Individually Wrapped Wipes in a Counter Display

Dual-textured wet towels for quick, convenient cleaning.

- Dual textured with a scrubbing side for removing tough soils and a smooth side for quick dirt absorption
- Extra-large towels for superior cleaning capacity
- Contains skin conditioners to help prevent dryness and irritation
- For use anywhere heavy duty cleaning is required; no water needed
- Fresh citrus scent
- Effective on oil, grease, paint, adhesives, tar, and asphalt