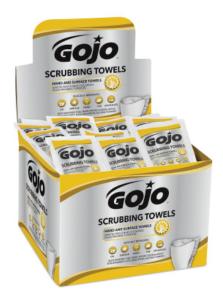

# 6380-04

80 single pks. / box

## **GOJO® Scrubbing Towels**

80 Count Individually Wrapped Wipes in a Counter Display

Dual-textured wet towels for quick, convenient cleaning.

- Dual textured with a scrubbing side for removing tough soils and a smooth side for quick dirt absorption
- Extra-large towels for superior cleaning capacity
- Contains skin conditioners to help prevent dryness and irritation
- For use anywhere heavy duty cleaning is required; no water needed
- Fresh citrus scent
- Effective on oil, grease, paint, adhesives, tar, and asphalt

1 Case = 4 Displays