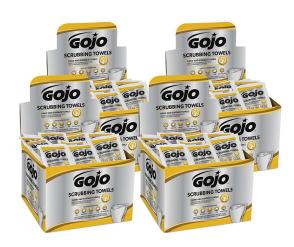

# 6380-04

80 single pks. / box

## **GOJO® Scrubbing Towels**

80 Count Individually Wrapped Wipes in a Counter Display

Dual-textured wet towels for quick, convenient cleaning.

- Dual textured with a scrubbing side for removing tough soils and a smooth side for quick dirt absorption
- Extra-large towels for superior cleaning capacity
- Contains skin conditioners to help prevent dryness and irritation
- For use anywhere heavy duty cleaning is required; no water needed
- Fresh citrus scent
- Effective on oil, grease, paint, adhesives, tar, and asphalt

1 Case = 4 Displays