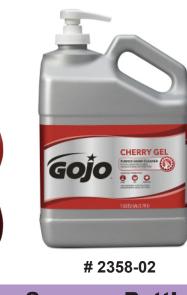

# 2358-02

**10 oz Squeeze Bottle** 

## **1 Gallon Pump Bottle**

## **GOJO® Cherry Gel Pumice Hand Cleaner**

Gel-style hand cleaner with pumice scrubbers and a cherry fragrance.

GOĴO

CHERRY GEI

0 0