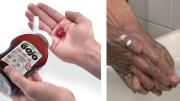

## **GOJO® Cherry Gel Pumice Hand Cleaner**

Gel-style hand cleaner with pumice scrubbers and a cherry fragrance.

GOĴO

CHERRY GEI

0 0

# 2354-08

- Pumice scrubbers combined with gel balance cleaning perfomance and skin feel
- Clings to hands for easy cleaning; doesn't fall off into the sink
- VOC and NPE free
- pH balanced to leave skin feeling refreshed
- Easy to use and spread across hands and arms
- · Effective on dirt, oil and grease